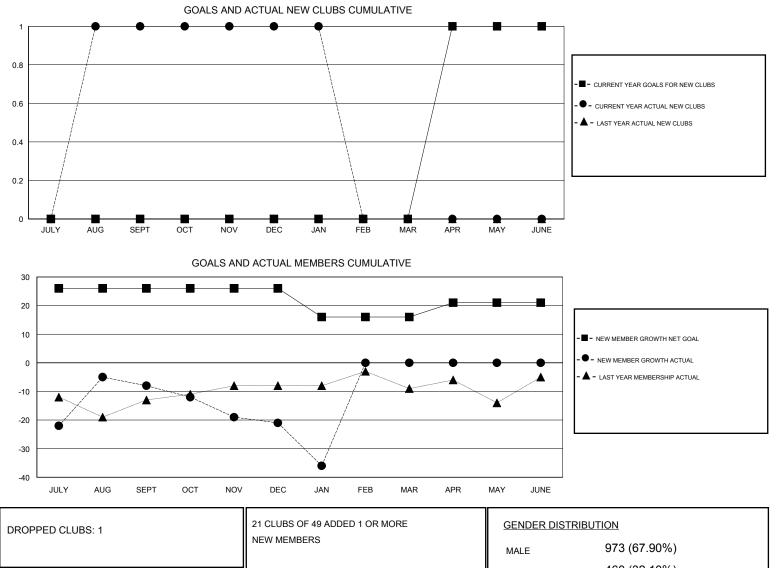

## GMT: ED LECIUS

GMT CA

| Clubs                 |               |           |               | Members               |                                                                |                                                              |                                                    |
|-----------------------|---------------|-----------|---------------|-----------------------|----------------------------------------------------------------|--------------------------------------------------------------|----------------------------------------------------|
| RESULTS FOR 2016-2017 |               |           |               | RESULTS FOR 2016-2017 |                                                                |                                                              |                                                    |
| QUARTER               | NEW CLUB GOAL | NEW CLUBS | DROPPED CLUBS | QUARTER               | NEW MEMBER GROWTH<br>NET GOAL (not reinstated<br>or transfers) | NEW MEMBER<br>GROWTH ACTUAL (not<br>reinstated or transfers) | DROPPED<br>MEMBERS ACTUAL<br>(including transfers) |
| JULY/AUG/SEPT         | 0             | 1         | 1             | JULY/AUG/SEPT         | 26                                                             | 46                                                           | 54                                                 |
| OCT/NOV/DEC           | 0             | 0         | 0             | OCT/NOV/DEC           | 0                                                              | 28                                                           | 41                                                 |
| JAN/FEB/MAR           | 0             | 0         | 0             | JAN/FEB/MAR           | -10                                                            | 10                                                           | 25                                                 |
| APR/MAY/JUNE          | 1             | 0         | 0             | APR/MAY/JUNE          | 5                                                              | 0                                                            | 0                                                  |